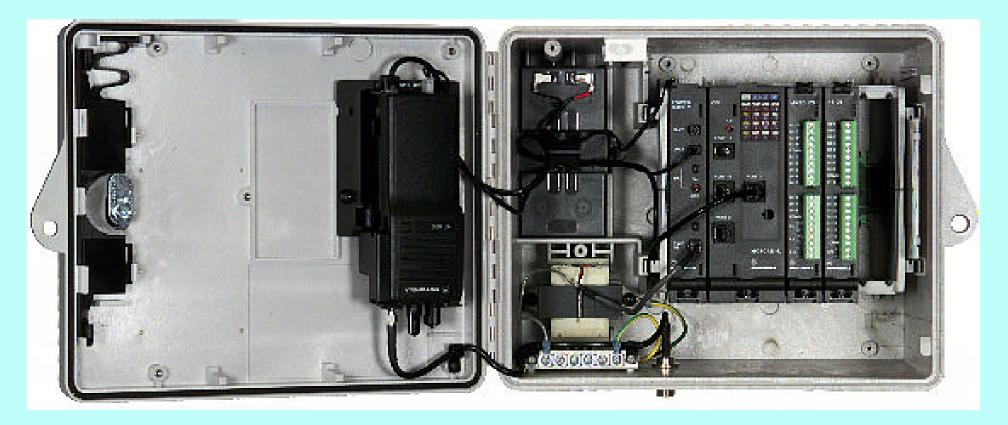

# **MOSCAD RTU - Basic Components**

**Battery** 

Power Supply

> CPU Module

Radio

I/O Modules (optional)

Outdoor Housing