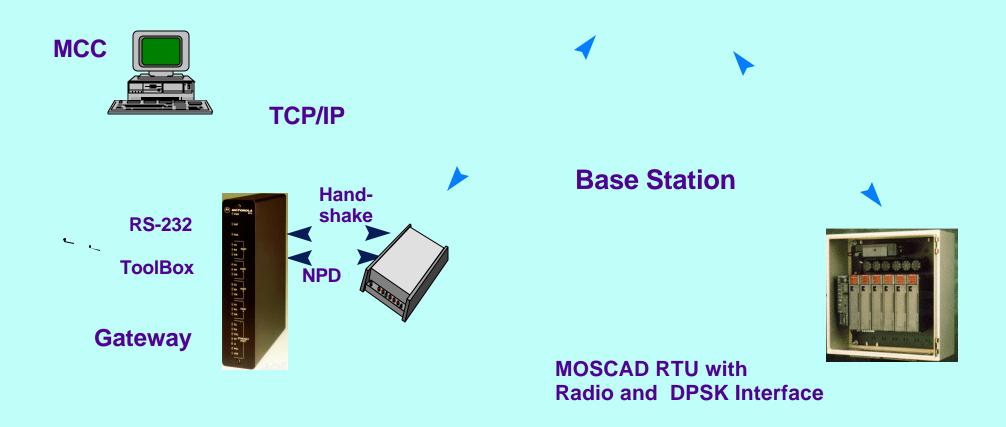

# **MOSCAD System Components**

Plus; Motorola expertise in the SCADA / Fixed Data, Telemetry business

# **MOSCAD RTU - Basic Components**

**Battery** 

Power Supply

> CPU Module

Radio

I/O Modules (optional)

Outdoor Housing