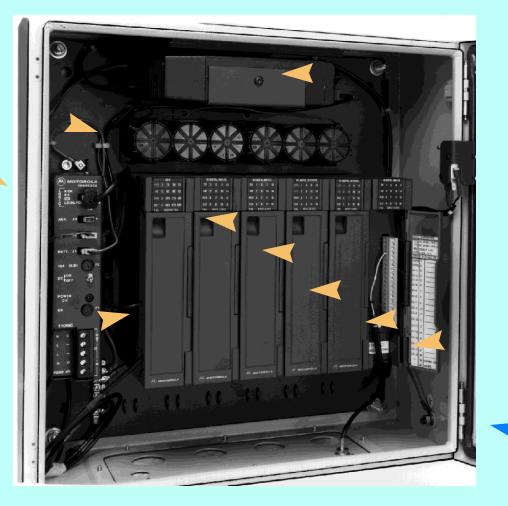

# **MOSCAD RTU - Basic Components**

**Battery** 

Power Supply

> CPU Module

Radio

I/O Modules (optional)

Outdoor Housing