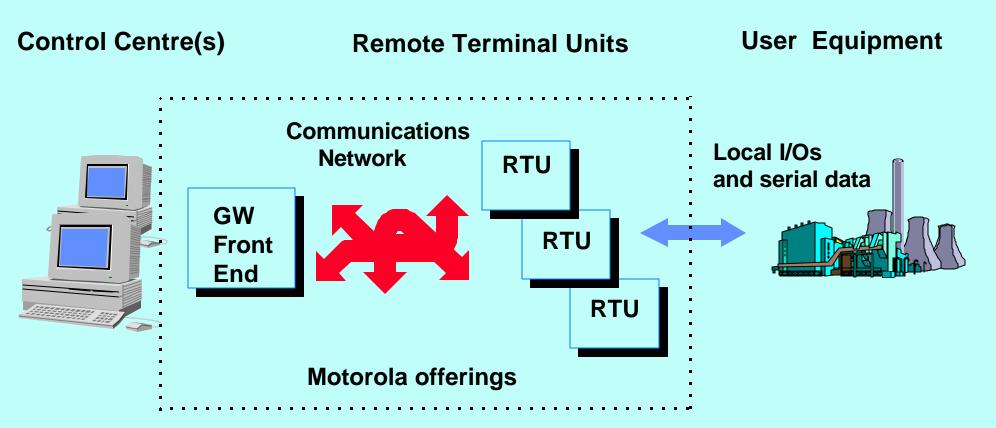

# **MOSCAD System Components**

Plus; Motorola expertise in the SCADA / Fixed Data, Telemetry business