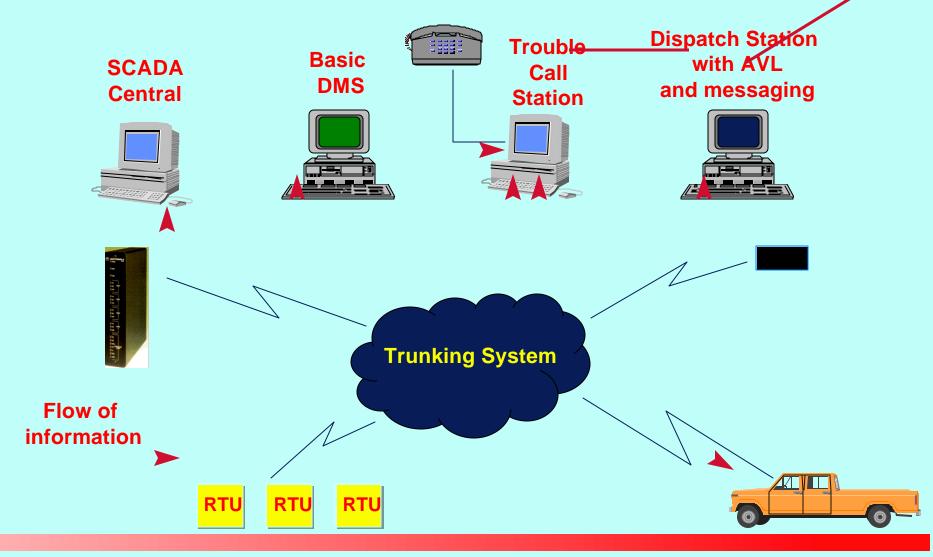

oke Setpoint/Position
  - » Fire Alarm; Emergency Shut Down (ESD)
  - » Separator Monitor and Control
  - » Delivery Flow/Pressure
- Pipeline Transportation Systems
  - » Pump Stations; Motor Operated Valve
  - » Cathodic Protector Stations
  - » AGA 3, 7, 8 and PID control
  - » Leak and Fire Detect





# Communication Monitoring General Concept





10

0

0

#### Communication Monitoring Market NETWORK MANAGEMENT

- Conventional Radio Infrastructure
- Trunked Radio Infrastructure
- Microwave Network System
- Broadcasting System
- Subway/Underground Radio System
- Cellular Radio Infrastructure
- Digital Radio Infrastructure





11

- Mission and Key messages
- Integrated Solutions
- Product Offering
- Summary



12

# **Integrated Solution**





# **Utilities - Integrated Solution**





# **MOSCAD Markets**

| Moscad R  |                           | Horizontal markets |                                                                                                                                                                   |          |          |  |
|-----------|---------------------------|--------------------|-------------------------------------------------------------------------------------------------------------------------------------------------------------------|----------|----------|--|
| and Gatev | vays                      |                    | nmunication<br>hitoring                                                                                                                                           | RF Moder | OEM RTUs |  |
|           | Publ