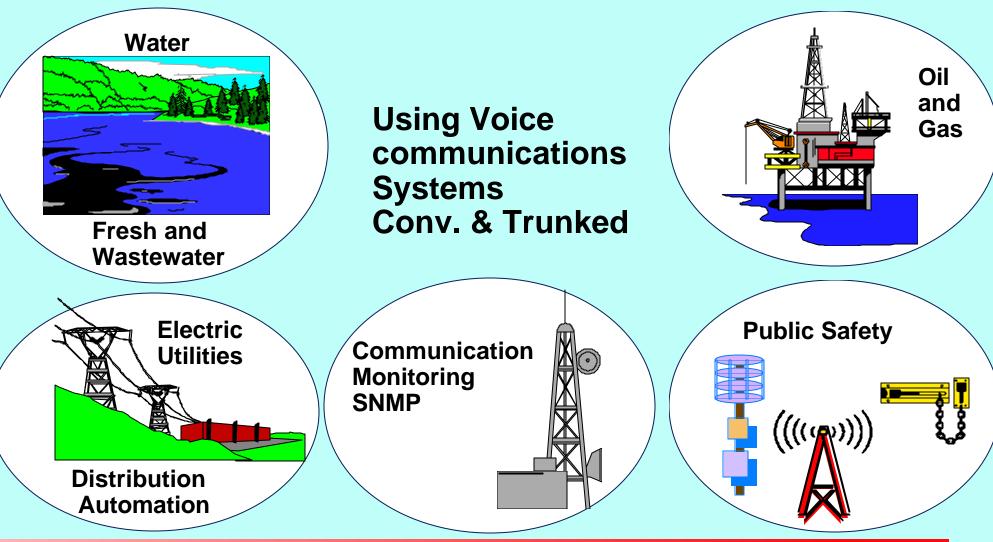

#### SCADA Systems Serve Solid Customers

- Utilities and Energy
- Public Safety
- Network Fault Monitoring
- The MOSCAD Suit Market Needs
  - Over 40,000 RTUs sold for multiple SCADA applications
  - Customers appreciate the unique features we offer

# **Fixed Data - Major Applications**

#### **SCADA Objectives in Petroleum Market**

- Pumping & Production Wellheads
  - » Pump Start/Stop; Pump Speed
  - » Oil/Gas Pressure
  - » Choke Setpoint/Position
  - » Fire Alarm; Emergency Shut Down (ESD)
  - » Separator Monitor and Control
  - » Delivery Flow/Pressure
- Pipeline Transportation Systems
  - » Pump Stations; Motor Operated Valve
  - » Cathodic Protector Stations
  - » AGA 3, 7, 8 and PID control
  - » Leak and Fire Detect

#### Communication Monitoring Market NETWORK MANAGEMENT

- Conventional Radio Infrastructure
- Trunked Radio Infrastructure
- Microwave Network System
- Broadcasting System
- Subway/Underground Radio System
- Cellular Radio Infrastructure
- Digital Radio Infrastructure